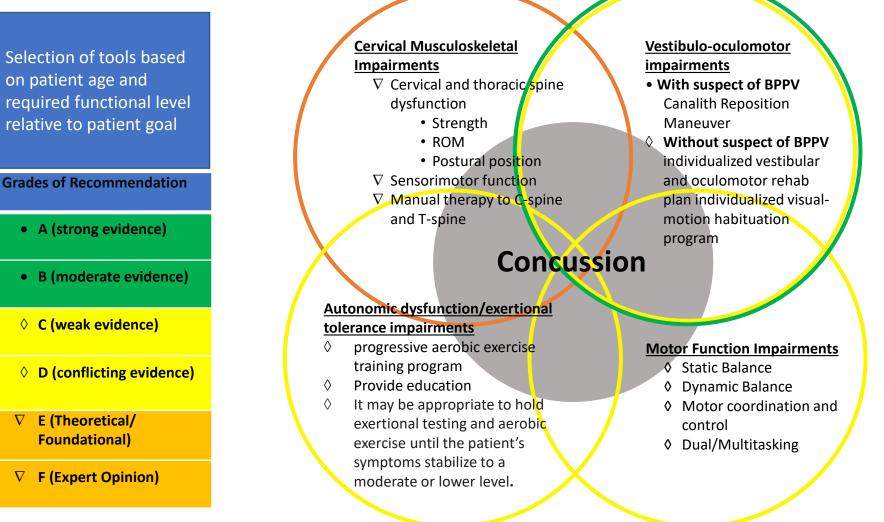

## **Concussion Clinical Practice Guidelines: Recommendations for Intervention**

Level of Evidence Legend

Green – circle Yellow – Diamond Orange - Triangle For more detailed information, please refer to the original document: Journal of Orthopaedic & Sports Physical Therapy Document produced by Academy of Neurologic Physical Therapy www.neuropt.org info@neuropt.org ANPT Knowledge Translation Task Force: Bara Alsalaheen, PT, PhD and Naseem Chatiwala, PT, DPT, MS (Co-chairs) Annie Fangman, PT; Michelle Gutierrez, PT, DSc; John Heick, PT, DPT, PhD; Ethan Hood, PT, DPT, MBA; Victoria Kochick, PT, DPT; Lindsay Walston, PT, DPT